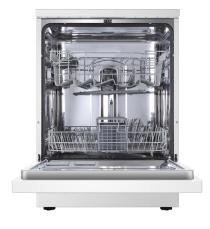

#### Features

- Place settings 13
- Energy Consumption (kWh/Normal Eco programme) 273
- Water Consumption (L/Normal Eco programme) 11.8
- Electronic, Sensor Touch, LED control panel
- End of cycle indicator light
- 2 year parts and labour warranty

- Energy rating 3
- Water rating 4.5
- Wash programmes 6 incl. Auto
- Delay start function (1-24 hrs)
- Height adjustable upper basket
- Also available in Satina